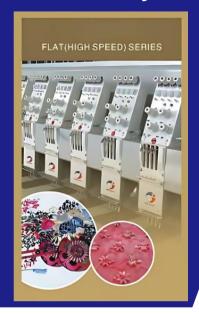

# LJ-High Speed Series Embroidery Machine

### Technical Parameters and Features

The LJ High Speed Series is designed for high-speed, low-noise embroidery, combining advanced control technology, a durable frame, and an efficient drive system.

## **Specifications**

- ✓ Max Speed: 1200 RPM
- ✓ Stable & Reliable Structure

## **Features**

- High-speed performance for increased productivity
- **♦** Low-noise operation for smooth embroidery
- **Opening** Compatible with:
- ✓ Single/double side sequin device
- ✓ Single/double overlapped sequin device
- ✓ Easy taping & chenille device
- ✓ Beads embroidery