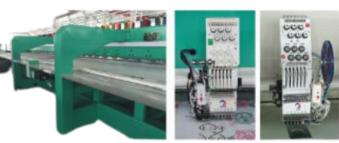

# LJ-High Speed Series Embroidery Machine

### Technical Parameters and Features

The LJ High Speed Series is designed for high-speed, low-noise embroidery, combining advanced control technology, a durable frame, and an efficient drive system.

## **Specifications**

- ✓ Max Speed: 1200 RPM
- ✓ Stable & Reliable Structure

## **Features**

- High-speed performance for increased productivity
- **♦** Low-noise operation for smooth embroidery
- **Opening** Compatible with:
- ✓ Single/double side sequin device
- ✓ Single/double overlapped sequin device
- ✓ Easy taping & chenille device
- ✓ Beads embroidery