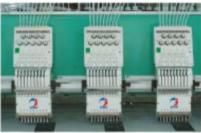

# LJ-High Speed Series Embroidery Machine

### Technical Parameters and Features

The LJ High Speed Series is designed for high-speed, low-noise embroidery, combining advanced control technology, a durable frame, and an efficient drive system.

## **Specifications**

- ✓ Max Speed: 1200 RPM
- ✓ Stable & Reliable Structure

## **Features**

- High-speed performance for increased productivity
- **♦** Low-noise operation for smooth embroidery
- **Opening** Compatible with:
- ✓ Single/double side sequin device
- ✓ Single/double overlapped sequin device
- ✓ Easy taping & chenille device
- ✓ Beads embroidery