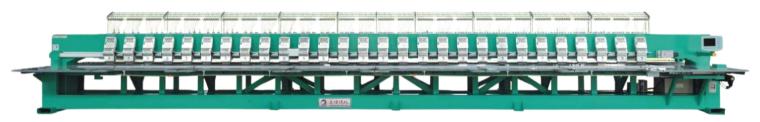

# LJ-High Speed Series Embroidery Machine

### Technical Parameters and Features

The LJ High Speed Series is designed for high-speed, low-noise embroidery, combining advanced control technology, a durable frame, and an efficient drive system.

## **Specifications**

- ✓ Max Speed: 1200 RPM
- ✓ Stable & Reliable Structure

## **Features**

- High-speed performance for increased productivity
- **♦** Low-noise operation for smooth embroidery
- **Opening** Compatible with:
- ✓ Single/double side sequin device
- ✓ Single/double overlapped sequin device
- ✓ Easy taping & chenille device
- ✓ Beads embroidery